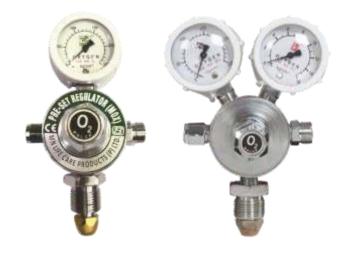

# **MOX 14 Regulator**

We are instrumental in offering superior quality Single Stage Twin Gauge MOX Regulators to the esteemed customers. The range of products offered by us is designed and manufactured in compliance with the international quality standards.

# Mox Regulator (S/G, D/G)

We are instrumental in offering superior quality Single Stage Twin Gauge MOX Regulators to the esteemed customers. The range of products offered by us is designed and manufactured in compliance with the international quality standards.

| Minimum Order Quantity | 10 Piece               |
|------------------------|------------------------|
| Pre Set Regulator      | up to 60 psi           |
| Spring Material        | Stainless Steel, Brass |
| Pressure Gauge         | 0-250 kg/cm Square     |