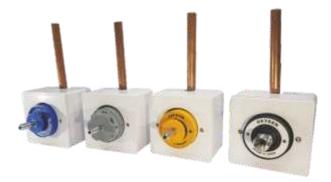

# **Medical Gas Outlets**

We are one of the distinguished manufacturers, exporters, and suppliers of an exclusive range of Medical Gas Outlets Double Locking Systems. Precision engineered using an excellent grade of materials and cutting-edge technology these outlets are used for connecting anesthesia machine, vacuum, regulator, oxygen meter and flow meter. Owing to characteristics like durability, excellent oxygen flow, and superior performance, our gas outlet is globally acknowledged by clients. Moreover, our clients can avail these outlets at a reasonable price.

Shradder Type

Double Locking Outlets

#### Features

- Oxygen
- N20
- Air
- Vacuum