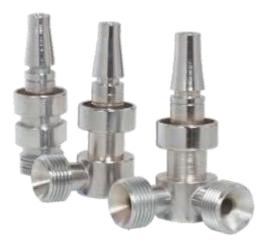

# **Metal BPC Adaptors**

At our production unit, we utilize high-quality bpc type adaptors which can be fitted well with Metal BPC flowmeters:

#### **Features**

- Rustproof
- Easy to attach
- Crack-free surface finish
- Sturdiness
- Durable quality
- Excellent regulation