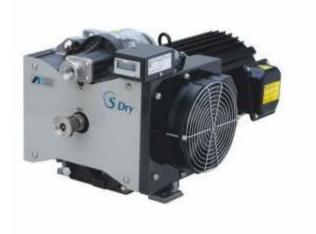

mized as per the exact details provided by the clients to attain their maximum level of satisfaction.

| Phase | Three Phase |
|-------|-------------|
| Power | 220 V       |



# **Manifold Systems**

All kinds of Manifold are properly hydraulic tested by us for delivering better quality.

We do manufacture different types of manifold systems:

1:1 , 2:2, 3:3, 4:4, 5:5, 6:6, 7:7, 8:8

| Material    | Copper, MS, Brass |
|-------------|-------------------|
| Model       | Manifold          |
| Application | Hospital          |
| Color       | Black, White      |



3896+ Satisfied Organization

# **MGPS Set Up**

We do undertake total medical gas pipeline system setup

MEDICAL AIR

GAS MANUFOLD

Enut



Medical Copper Pipe



**Copper Pipe Fittings** 



Oil free Air Compressor with tank



Oil Free Vacuum Pump





Zonal Ball Valve



# **OPERATION THEATRE**





Hatch Box





Scrub Sink

# 25399+432+6+REACHINGPRODUCTSCOUNTRY

# **BED HEAD PANEL**

Bed head panels are constructed from aluminium extrusion profile with round and smooth shape corner and shall be in different size and length per each patient or it made according to as per demand. The unit shall have three physically separated compartments for low and extra voltage, electrical services and for medical gas services. The unit shall provide a safe, efficient mean of delivering services to patients and staff in both general and special care applications. The panel shall consist of a number of modular extrusions capable of being joining together to form a carcass to suit the particular application.





The first i