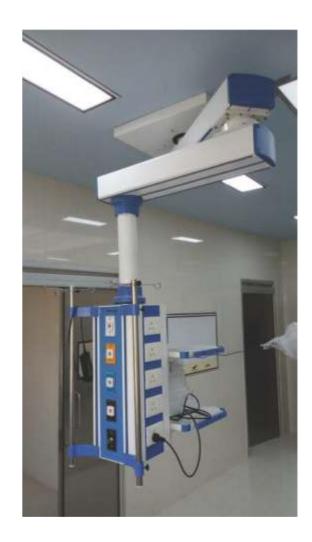

# PENDANTS

Ever increasing demand for quality of care, modern health care facilities are providing aids to the caregivers. Thus Medical Supply Units (MSU) is part of essential "Patient Care" services for deliverance of care with greater efficiency.

Medical Supply Units enhance care-area efficiency, optimum room for health care professionals and easy access to the patient in addition to hygiene and safety.

#### Single Arm Pendant

Double Arm Pendant

3896+ Satisfied Organization