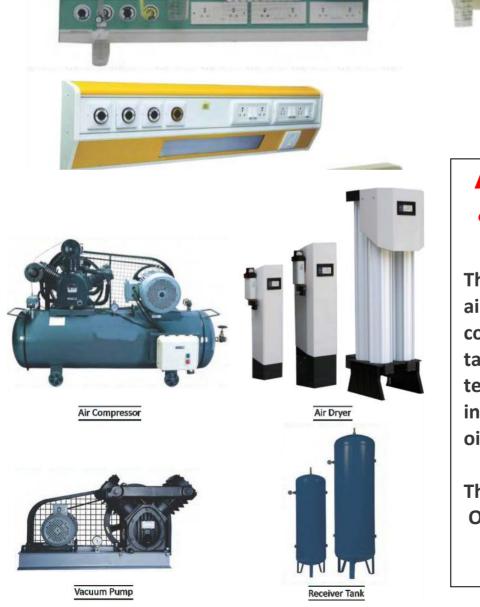

# **MGPS Set Up**

We do undertake total medical gas pipeline system setup

MEDICAL AIR

GAS MANUFOLD

Enut

Medical Copper Pipe

**Copper Pipe Fittings** 

Oil free Air Compressor with tank

The first in the world to develop air-cooled, oil scroll less compressors. Now we have taken patented scroll our technology and incorporated it into our premium line of SL series oil free scroll compressors.

The line consists of Base-Mount, Open-Type and Enclosed-Type.

ISO

13485

ISC

9001

**MZWE** 

FDA CE

www.dr365pharmaceutical.com