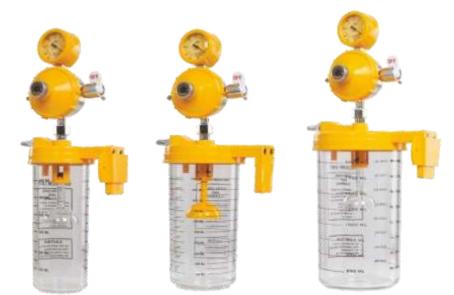

## Ward Vacuum Units

| Diaphragm                          | Neoprene Rubber |
|------------------------------------|-----------------|
| Application                        | Hospital        |
| Brand                              | MN Life Care    |
| Transparency                       | Clear           |
| Regulator Body                     | Aluminum        |
| Inside Parts Material              | Brass           |
| Gauge to Measure Negative Pressure | 0 to -760 mm Hg |
| Gauge                              | Vacuum          |
|                                    |                 |

# Ward Vacuum Jar with Regulators

ISO

13485

ISO

9001

**MZWE** 

- 600ml
- 1000ml
- 2000ml

FD/2 ( E