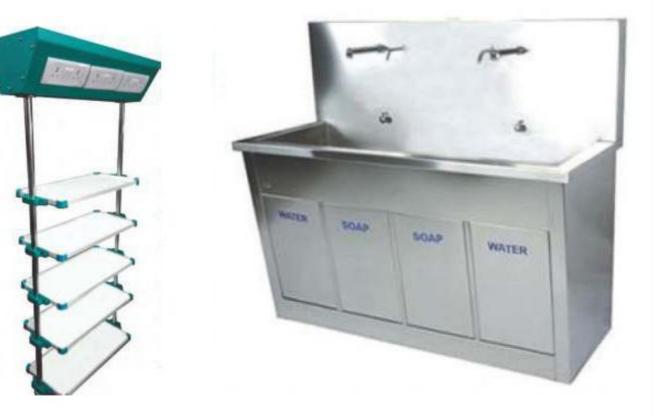

satisfaction.

| Phase | Three Phase |
|-------|-------------|
| Power | 220 V       |



# **Manifold Systems**

All kinds of Manifold are properly hydraulic tested by us for delivering better quality.

We do manufacture different types of manifold systems:

1:1 , 2:2, 3:3, 4:4, 5:5, 6:6, 7:7, 8:8

| Material    | Copper, MS, Brass |
|-------------|-------------------|
| Model       | Manifold          |
| Application | Hospital          |
| Color       | Black, White      |



3896+ Satisfied Organization

# **MGPS Set Up**

We do undertake total medical gas pipeline system setup

MEDICAL AIR

GAS MANUFOLD

Enut



Medical Copper Pipe



**Copper Pipe Fittings** 



Oil free Air Compressor with tank



Oil Free Vacuum Pump





Zonal Ball Valve



# **OPERATION THEATRE**





Hatch Box





Scrub Sink

# 25399+432+6+REACHINGPRODUCTSCOUNTRY

# **BED HEAD PANEL**

Bed head panels are constructed from aluminium extrusion profile with round and smooth shape corner and shall be in different size and length per each patient or it made according to as per demand. The unit shall have three physically separated compartments for low and extra voltage, electrical services and for medical gas services. The unit shall provide a safe, efficient mean of delivering services to patients and staff in both general and special care applications. The panel shall consist of a number of modular extrusions capable of being joining together to form a carcass to suit the particular application.





The first in the world to develop air-cooled, oil scroll less compressors. Now we have taken patent