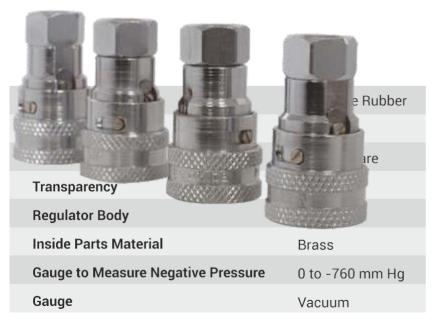

## Ward Vacuum Units

| Diaphragm                          | Neoprene Rubber |
|------------------------------------|-----------------|
| Application                        | Hospital        |
| Brand                              | MN Life Care    |
| Transparency                       | Clear           |
| Regulator Body                     | Aluminum        |
| Inside Parts Material              | Brass           |
| Gauge to Measure Negative Pressure | 0 to -760 mm Hg |
| Gauge                              | Vacuum          |
|                                    |                 |