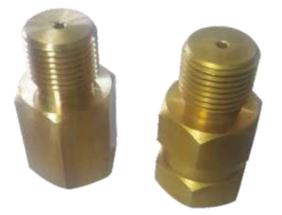

# **Plug Safety Key**

We manufacture best quality Plug Safety Key for self sealing valve use. It fully made of Brass raw materials. Later get chromium plating and looks like fantastic finishing.

| Surface     | Satin Finish |
|-------------|--------------|
| Application | Hospital     |
| Brand       | MN Life Care |
| Material    | Brass        |