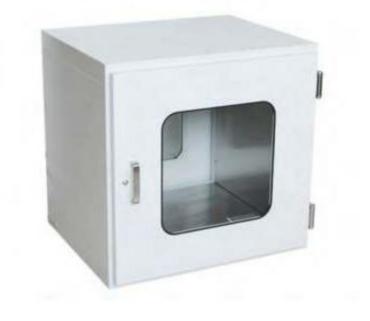

ximum level of satisfaction.

| Phase | Three Phase |
|-------|-------------|
| Power | 220 V       |



# **Manifold Systems**

All kinds of Manifold are properly hydraulic tested by us for delivering better quality.

We do manufacture different types of manifold systems:

1:1 , 2:2, 3:3, 4:4, 5:5, 6:6, 7:7, 8:8

| Material    | Copper, MS, Brass |
|-------------|-------------------|
| Model       | Manifold          |
| Application | Hospital          |
| Color       | Black, White      |



3896+ Satisfied Organization

# **MGPS Set Up**

We do undertake total medical gas pipeline system setup

MEDICAL AIR

GAS MANUFOLD

Enut



Medical Copper Pipe



**Copper Pipe Fittings** 



Oil free Air Compressor with tank



Oil Free Vacuum Pump





Zonal Ball Valve



# **OPERATION THEATRE**





Hatch Box





Scrub Sink

# 25399+432+6+REACHINGPRODUCTSCOUNTRY

# **BED HEAD PANEL**

Bed head panels are constructed from aluminium extrusion profile with round and smooth shape corner and shall be in different size and length per each patient or it made according to as per demand. The unit shall have three physically separated compartments for low and extra voltage, electrical services and for medical gas services. The unit shall provide a safe, efficient mean of delivering services to patients and staff in both general and special care applications. The panel shall consist of a number of modular extrusions capable of being joining together to form a carcass to suit the particular application.





The first in the world to develop air-cooled, oil scroll less compressors. Now we ha