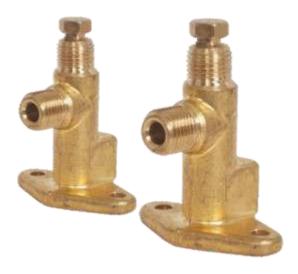

## **Self Sealing Valve**

Oxygen, Nitrous, Air, Vacuum

We are one of the leading manufacturers and suppliers of a qualitative range of Self Sealing Valve. These valves are used to attach with oxygen cylinders in medical institution and hospitals for efficient flow of gases and vacuums.