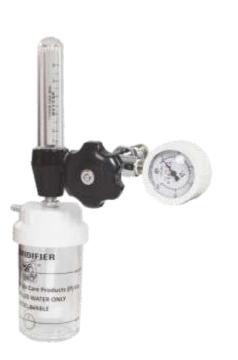

## Fine Adjustment Valve With JFM And Humidifier Bottle

| Body Material           | Brass                   |
|-------------------------|-------------------------|
| Display                 | Analog                  |
| Flow range              | 0-10 LPM                |
| Brand                   | MN Life Care            |
| Tube                    | Unbreakable poly carbon |
| Range                   | 0-10 L/min              |
| Pressure Gauge Capacity | 0-250 kg/cm Square      |
| Knob Adjustment         | ABS                     |
| Flowmeter Capacity      | 0-10 ltr/min            |

# **Humidifier Bottle**