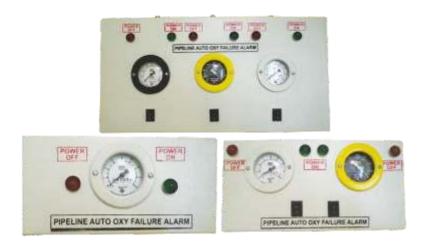

# Area Gas Alarm

We (MNLCP) are renowned as one of the stupendous medical gas alarms

- Single gas alarm
- Twin gas alarm
- Three gas alarm
- Four gas alarm

These alarms indicates the low pressure flows of respective gases. It starts beeping or create alarming sound after gas flow goes below it's standard flow rates.