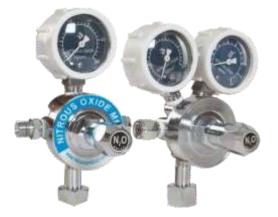

# **MNO Regulators (Nitrous)**

At our production unit, we utilize high-quality bpc type adaptors which can be fitted well with Metal BPC flowmeters:

| Body            | Brass           |
|-----------------|-----------------|
| Model           | MNO Regulator   |
| Capacity        | Moderate        |
| Material        | brass           |
| Spring Material | Stainless Steel |
| Pressure Gauge  | 0-250 kg/cm2    |
| Diaphragm       | Rubber          |