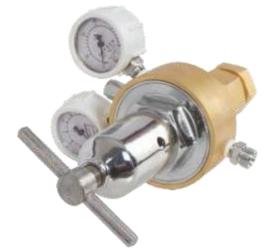

# **MOX 14 Regulator**

We are instrumental in offering superior quality Single Stage Twin Gauge MOX Regulators to the esteemed customers. The range of products offered by us is designed and manufactured in compliance with the international quality standards.

# Mox Regulator (S/G, D/G)

We are instrumental in offering superior quality Single Stage Twin Gauge MOX Regulators to the esteemed customers. The range of products offered by us is designed and manufactured in compliance with the international quality standards.

| Minimum Order Quantity | 10 Piece               |
|------------------------|------------------------|
| Pre Set Regulator      | up to 60 psi           |
| Spring Material        | Stainless Steel, Brass |
| Pressure Gauge         | 0-250 kg/cm Square     |