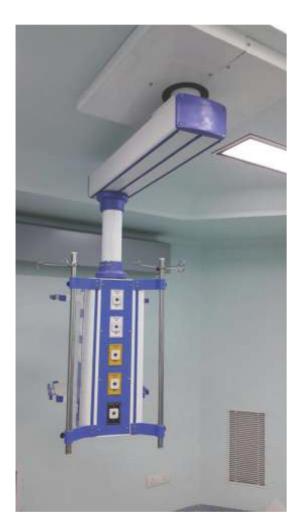

# PENDANTS

Ever increasing demand for quality of care, modern health care facilities are providing aids to the caregivers. Thus Medical Supply Units (MSU) is part of essential "Patient Care" services for deliverance of care with greater efficiency.

Medical Supply Units enhance care-area efficiency, optimum room for health care professionals and easy access to the patient in addition to hygiene and safety.

#### Single Arm Pendant

Double Arm Pendant

3896+ Satisfied Organization