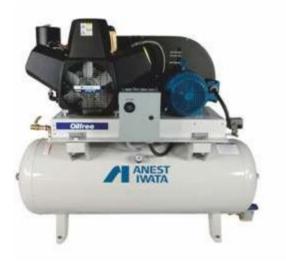

The first in the world to develop air-cooled, oil scroll less compressors. Now we have taken patented scroll our technology and incorporated it into our premium line of SL series oil free scroll compressors.

The line consists of Base-Mount, Open-Type and Enclosed-Type.

ISO

13485

ISC

9001

**MZWE** 

FDA CE

www.dr365pharmaceutical.com