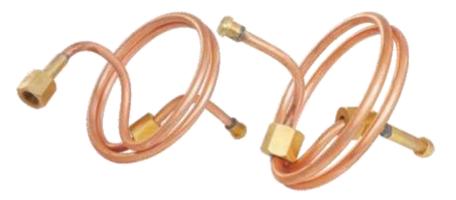

# **Copper Tail Pipe**

#### Features

- Rustproof nature
- Epoxy powder coated
- Easy to use
- Lightweight
- Crack and leak-proof finishing
- Long lasting quality