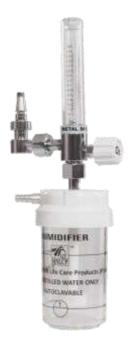

## Metal BPC Flowmeters With Humidifier Bottle & Adaptor

| Accuracy      | 100%                |
|---------------|---------------------|
| Model         | BPC Flowmeter Metal |
| Tube          | Polycarbon          |
| Knob          | ABS Powder          |
| Capacity      | 0-15 ltr/min        |
| Body Material | Brass               |
| Ball Material | Stainless Steel     |

# **Humidifier Bottle**