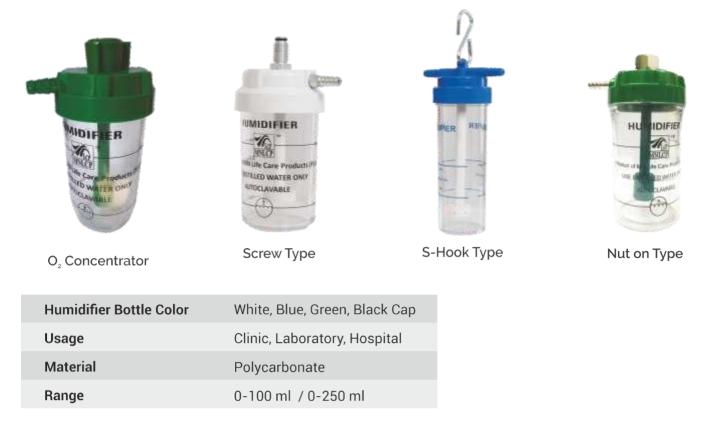

andards.

| Minimum Order Quantity | 10 Piece               |
|------------------------|------------------------|
| Pre Set Regulator      | up to 60 psi           |
| Spring Material        | Stainless Steel, Brass |
| Pressure Gauge         | 0-250 kg/cm Square     |



# **MNO Regulators (Nitrous)**

At our production unit, we utilize high-quality bpc type adaptors which can be fitted well with Metal BPC flowmeters:

| Body            | Brass           |
|-----------------|-----------------|
| Model           | MNO Regulator   |
| Capacity        | Moderate        |
| Material        | brass           |
| Spring Material | Stainless Steel |
| Pressure Gauge  | 0-250 kg/cm2    |
| Diaphragm       | Rubber          |

FDA CE

ISC

13485

ISC

9001

**MZWE** 





# **Humidifier Bottle**



# **Medical Gas Outlets**

We are one of the distinguished manufacturers, exporters, and suppliers of an exclusive range of Medical Gas Outlets Double Locking Systems. Precision engineered using an excellent grade of materials and cutting-edge technology these outlets are used for connecting anesthesia machine, vacuum, regulator, oxygen meter and flow meter. Owing to characteristics like durability, excellent oxygen flow, and superior performance, our gas outlet is globally acknowledged by clients. Moreover, our clients can avail these outlets at a reasonable price.

Shradder Type



Double Locking Outlets

#### Features

- Oxygen
- N20
- Air
- Vacuum



## **Suction Trolley**

MS / SS / Aluminium

#### **Features**

- Easy to shift
- Epoxy powder coated
- Can bear heavy load
- Longer se