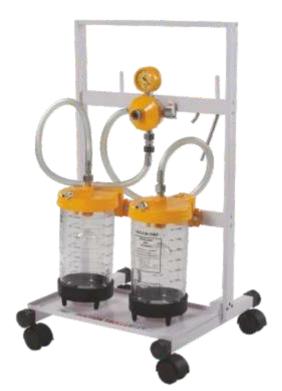

## **Suction Trolley**

MS / SS / Aluminium

#### **Features**

- Easy to shift
- Epoxy powder coated
- Can bear heavy load
- Longer service life
- Rust proof finishing
- Maintenance free